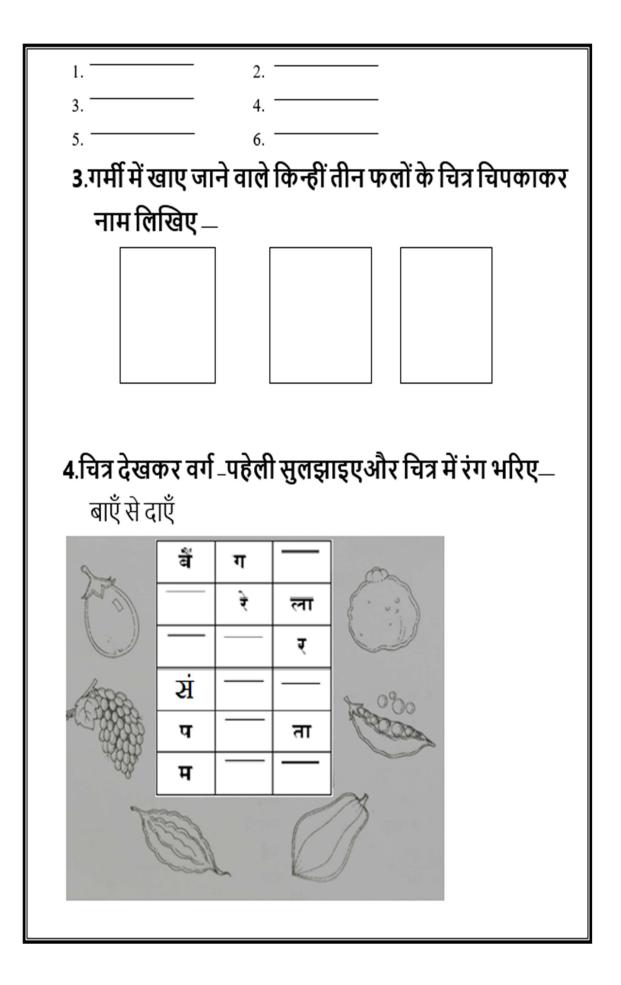

| E.V.S.                                           | Home                      | e Work                                                                                   |  |  |  |
|--------------------------------------------------|---------------------------|------------------------------------------------------------------------------------------|--|--|--|
| 1.Let's get an intro                             | duction                   |                                                                                          |  |  |  |
| 1. My name is_                                   |                           |                                                                                          |  |  |  |
| 2. I am a                                        | (boy/girl)                | Paste your<br>photograph                                                                 |  |  |  |
| 3. I am                                          | years old.                | here                                                                                     |  |  |  |
| 4. I am in class                                 | section                   |                                                                                          |  |  |  |
| 5. My telephor                                   | ne number is              |                                                                                          |  |  |  |
| 6. My birthday                                   | is on                     | -                                                                                        |  |  |  |
| 2. " Food sources                                | s colouring".             |                                                                                          |  |  |  |
| Instructions:<br>1. Colour the food w            | ve get from plants with G | REEN.                                                                                    |  |  |  |
| 2. Colour the food we get from animals with RED. |                           |                                                                                          |  |  |  |
|                                                  |                           | HILLESH<br>FRUSH<br>FRUSH<br>FRUSH<br>FRUSH<br>FRUSH<br>FRUSH<br>FRUSH<br>FRUSH<br>FRUSH |  |  |  |
| CHICKEN                                          | FRUITS                    | MILK                                                                                     |  |  |  |
|                                                  |                           |                                                                                          |  |  |  |
| EGGS                                             |                           | BREAD                                                                                    |  |  |  |