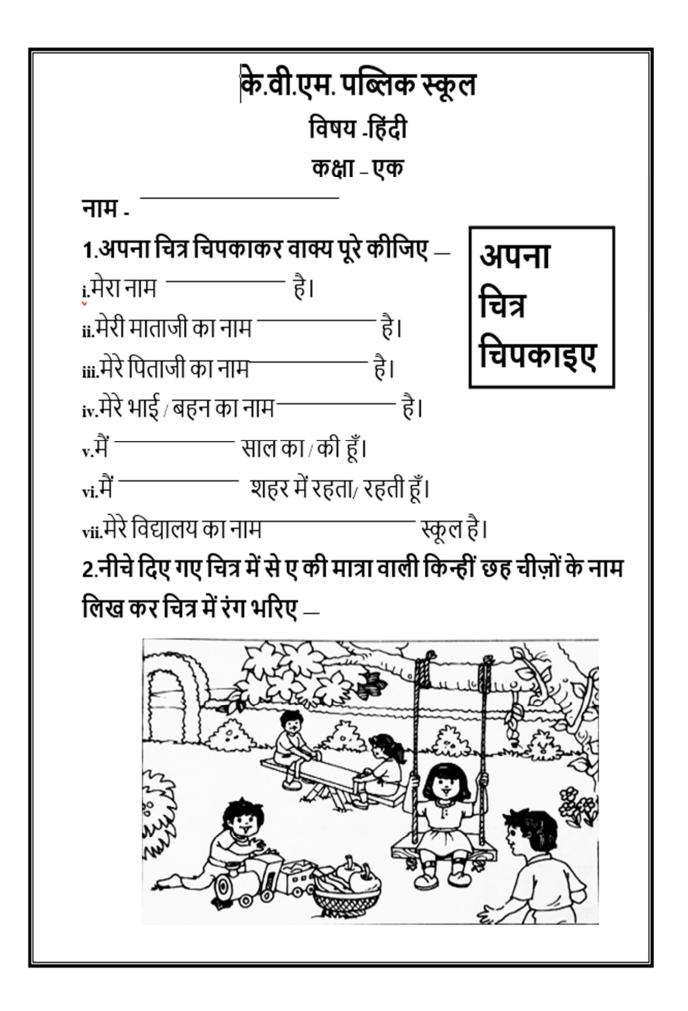

| E.V.S.                                           | Home                      | e Work                                                                                   |  |  |  |
|--------------------------------------------------|---------------------------|------------------------------------------------------------------------------------------|--|--|--|
| 1.Let's get an intro                             | duction                   |                                                                                          |  |  |  |
| 1. My name is_                                   |                           |                                                                                          |  |  |  |
| 2. I am a                                        | (boy/girl)                | Paste your<br>photograph                                                                 |  |  |  |
| 3. I am                                          | years old.                | here                                                                                     |  |  |  |
| 4. I am in class                                 | section                   |                                                                                          |  |  |  |
| 5. My telephor                                   | ne number is              |                                                                                          |  |  |  |
| 6. My birthday                                   | is on                     | -                                                                                        |  |  |  |
| 2. " Food sources                                | s colouring".             |                                                                                          |  |  |  |
| Instructions:<br>1. Colour the food w            | ve get from plants with G | REEN.                                                                                    |  |  |  |
| 2. Colour the food we get from animals with RED. |                           |                                                                                          |  |  |  |
|                                                  |                           | HILLESH<br>FRUSH<br>FRUSH<br>FRUSH<br>FRUSH<br>FRUSH<br>FRUSH<br>FRUSH<br>FRUSH<br>FRUSH |  |  |  |
| CHICKEN                                          | FRUITS                    | MILK                                                                                     |  |  |  |
|                                                  |                           |                                                                                          |  |  |  |
| EGGS                                             |                           | BREAD                                                                                    |  |  |  |