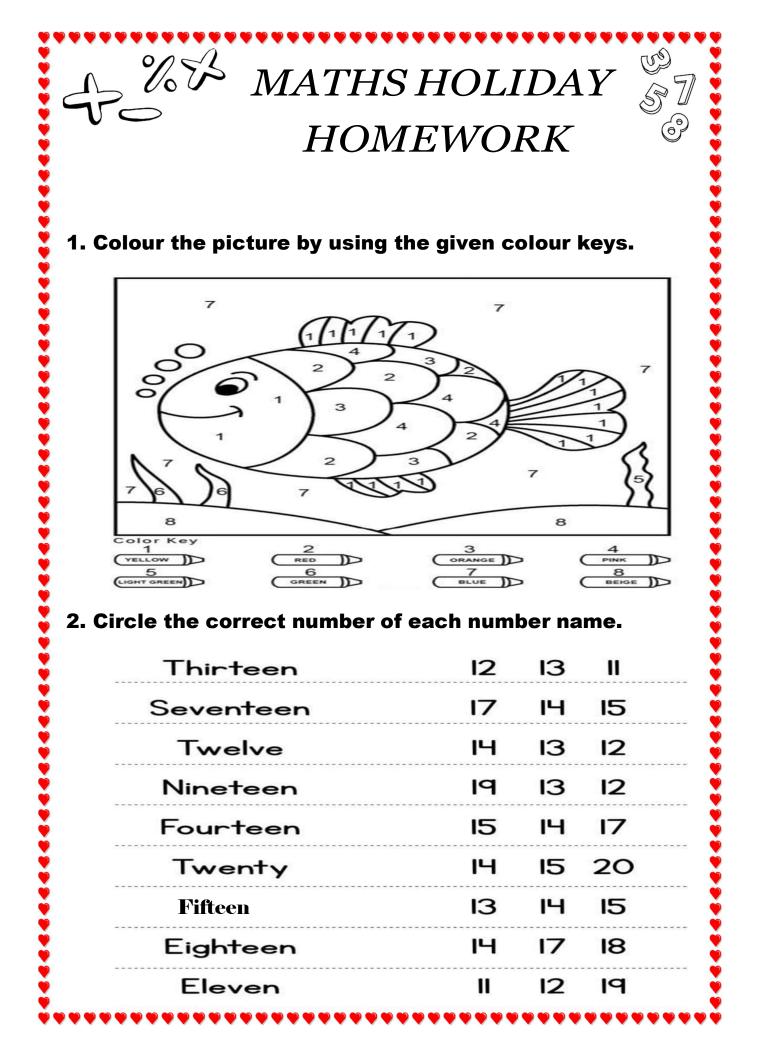

| pen   |
|---------------------------|-------|
|                           | fox   |
| Contraction of the second | cup   |
|                           | bus   |
|                           | box   |
|                           | class |
|                           | car   |

### **2.** Tick the correct noun according to the given pictures.

| Thing            | Million Market | Place           |
|------------------|----------------|-----------------|
| Animal           |                | Thing           |
| Thing<br>Person  |                | Animal<br>Thing |
| Place<br>Person  |                | Person<br>Thing |
| Place<br>Thing   |                | Thing<br>Animal |
| Person<br>Animal |                | Place<br>Person |
|                  |                |                 |

















| E.V.S.                                           | Home                      | e Work                                                                                   |  |  |  |
|--------------------------------------------------|---------------------------|------------------------------------------------------------------------------------------|--|--|--|
| 1.Let's get an intro                             | duction                   |                                                                                          |  |  |  |
| 1. My name is_                                   |                           |                                                                                          |  |  |  |
| 2. I am a                                        | (boy/girl